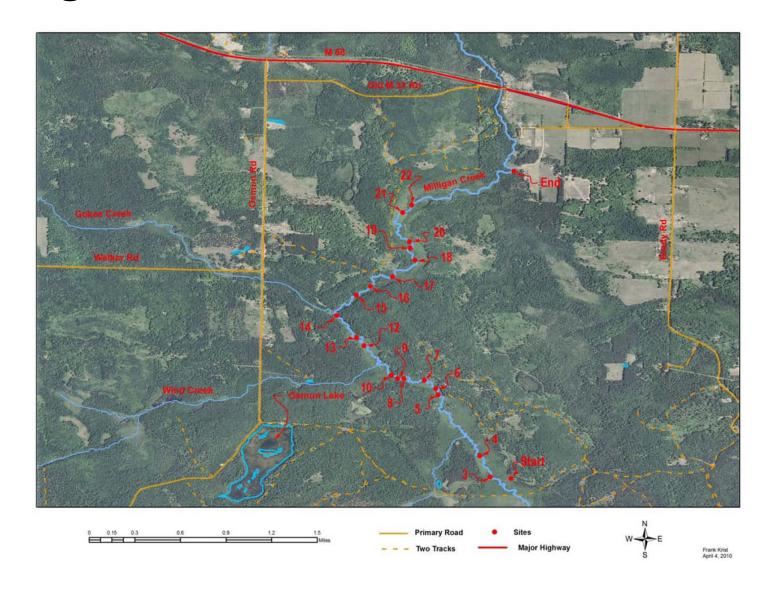

# Milligan Creek Beaver Activity Survey above M-68 Hwy

Tim Cwalinski MDNRE Fisheries Division
Richard Stowe MDNRE Law Enforcement Divsion
Frank Krist Hammond Bay Area Anglers Association
March 31, 2010

### Milligan Creek Sites 2009 Aerial Photo



# Milligan Creek Sites



#### Site 1 Getting Ready





Site 1 Ready to Launch





Site 3 Small Beaver Dam No. 1





Site 4 Small Beaver Dam No. 2





Site 5 Small Beaver Dam No. 3





Site 6 Small Beaver Dam No. 4





Site 7 Small Beaver Dam No. 5





Site 8 Small Beaver Dam No. 6





Site 9 Small Beaver Dam No. 7





Site 11 Bridge No. 1





Site 12
Creek Mouth: Probably Not, Between Wind
Creek and Gokee Creek





Site 13
Beaver Dam No. 8 Needs Removal along with
Beaver





Site 14 Bridge No. 2





Site 15 Old Wing Dam Gathering Debris





Site 16 Deer Blind





Site 17 Beaver Dam No. 9 Needs Removal





Site 18 Beaver Dam No. 10 Needs Removal





Site 20
Beaver Dam No. 11 Needs Removal along with
Beavers





Site 21 Barren Wasteland Behind Removed Beaver Dam





Sit