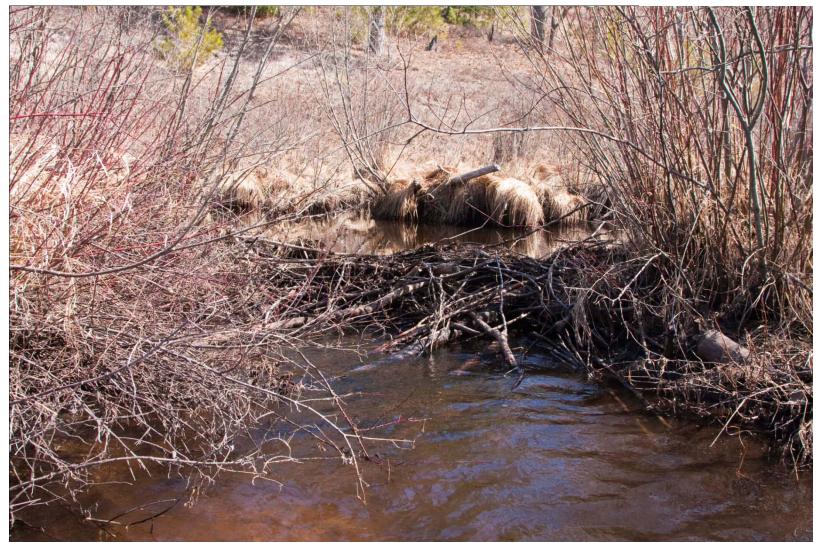

#### Site 1 Getting Ready

Site 1 Ready to Launch

Site 3 Small Beaver Dam No. 1

Site 4 Small Beaver Dam No. 2

Site 5 Small Beaver Dam No. 3

Site 6 Small Beaver Dam No. 4

Site 7 Small Beaver Dam No. 5

Site 8 Small Beaver Dam No. 6

Site 9 Small Beaver Dam No. 7

Site 11 Bridge No. 1

Site 12
Creek Mouth: Probably Not, Between Wind
Creek and Gokee Creek

Site 13
Beaver Dam No. 8 Needs Removal along with
Beaver

Site 14 Bridge No. 2

Site 15 Old Wing Dam Gathering Debris

Site 16 Deer Blind

Site 17 Beaver Dam No. 9 Needs Removal

Site 18 Beaver Dam No. 10 Needs Removal

Site 20
Beaver Dam No. 11 Needs Removal along with
Beavers

Site 21 Barren Wasteland Behind Removed Beaver Dam