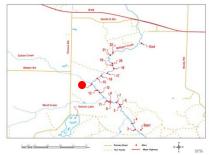

# Milligan Creek Beaver Activity Survey above M-68 Hwy

Tim Cwalinski MDNRE Fisheries Division
Richard Stowe MDNRE Law Enforcement Divsion
Frank Krist Hammond Bay Area Anglers Association
March 31, 2010

### Milligan Creek Sites 2009 Aerial Photo



# Milligan Creek Sites



#### Site 1 Getting Ready





Site 1 Ready to Launch





Site 3 Small Beaver Dam No. 1





Site 4 Small Beaver Dam No. 2





Site 5 Small Beaver Dam No. 3





Site 6 Small Beaver Dam No. 4





Site 7 Small Beaver Dam No. 5





Site 8 Small Beaver Dam No. 6





Site 9 Small Beaver Dam No. 7





Site 11 Bridge No. 1





Site 12
Creek Mouth: Probably Not, Between Wind
Creek and Gokee Creek





Site 13
Beaver Dam No. 8 Needs Removal along with
Beaver





Site 14 Bridge No. 2





Site 15 Old Wing Dam Gathering Debris





Site 16 Deer Blind





Site 17 Beaver Dam No. 9 Needs Removal





Site 18 Beaver Dam No. 10 Needs Removal





Site 20
Beaver Dam No. 11 Needs Removal along with
Beavers





Site 21 Barren Wasteland Behind Removed Beaver Dam





Site 23 End of Survey





## **Site Coordinates**

| NAME | Latitude    | Longitude   | Date                 |
|------|-------------|-------------|----------------------|
| 1    | +45.3231600 | -84.3655000 | 31-MAR-10 11:03:33AM |
| 2    | +45.3231600 | -84.3655000 | 31-MAR-10 11:03:38AM |
| 3    | +45.3232800 | -84.3674800 | 31-MAR-10 11:16:29AM |
| 4    | +45.3253000 | -84.3684800 | 31-MAR-10 11:28:15AM |
| 5    | +45.3311100 | -84.3724700 | 31-MAR-10 12:03:38PM |
| 6    | +45.3317200 | -84.3726700 | 31-MAR-10 1