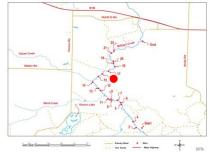

### Milligan Creek Sites 2009 Aerial Photo

# Milligan Creek Sites

## **Site Coordinates**

| NAME | Latitude    | Longitude   | Date                 |
|------|-------------|-------------|----------------------|
| 1    | +45.3231600 | -84.3655000 | 31-MAR-10 11:03:33AM |
| 2    | +45.3231600 | -84.3655000 | 31-MAR-10 11:03:38AM |
| 3    | +45.3232800 | -84.3674800 | 31-MAR-10 11:16:29AM |
| 4    | +45.3253000 | -84.3684800 | 31-MAR-10 11:28:15AM |
| 5    | +45.3311100 | -84.3724700 | 31-MAR-10 12:03:38PM |
| 6    | +45.3317200 | -84.3726700 | 31-MAR-10 12:10:21PM |
| 7    | +45.3324900 | -84.3737700 | 31-MAR-10 12:16:44PM |
| 8    | +45.3326700 | -84.3757100 | 31-MAR-10 12:28:32PM |
| 9    | +45.3326700 | -84.3763000 | 31-MAR-10 12:33:15PM |
| 10   | +45.3329600 | -84.3769000 | 31-MAR-10 12:41:31PM |
| 11   | +45.3329800 | -84.3769200 | 31-MAR-10 12:41:46PM |
| 12   | +45.3358100 | -84.3795100 | 31-MAR-10 1:13:42PM  |
| 13   | +45.3365600 | -84.3802100 | 31-MAR-10 1:25:48PM  |
| 14   | +45.3386600 | -84.3821200 | 31-MAR-10 1:45:33PM  |
| 15   | +45.3406000 | -84.3802300 | 31-MAR-10 2:06:05PM  |
| 16   | +45.3414700 | -84.3789000 | 31-MAR-10 2:16:50PM  |
| 17   | +45.3423800 | -84.3768000 | 31-MAR-10 2:31:27PM  |
| 18   | +45.3439500 | -84.3746600 | 31-MAR-10 2:42:16PM  |
| 19   | +45.3450900 | -84.3750900 | 31-MAR-10 2:50:23PM  |
| 20   | +45.3457100 | -84.3751800 | 31-MAR-10 2:55:23PM  |
| 21   | +45.3484900 | -84.3758300 | 31-MAR-10 3:17:09PM  |
| 22   | +45.3492100 | -84.3749800 | 31-MAR-10 3:22:17PM  |
| End  | +45.3524400 | -84.3652400 | 31-MAR-10 3:53:45PM  |
|      |             |             |                      |