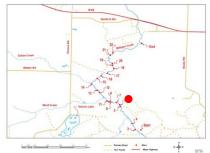

# Milligan Creek Beaver Activity Survey above M-68 Hwy

Tim Cwalinski MDNRE Fisheries Division
Richard Stowe MDNRE Law Enforcement Divsion
Frank Krist Hammond Bay Area Anglers Association
March 31, 2010

### Milligan Creek Sites 2009 Aerial Photo



# Milligan Creek Sites



#### Site 1 Getting Ready





Site 1 Ready to Launch





Site 3 Small Beaver Dam No. 1





Site 4 Small Beaver Dam No. 2





Site 5 Small Beaver Dam No. 3





Site 6 Small Beaver Dam No. 4





Site 7 Small Beaver Dam No. 5





Site 8 Small Beaver Dam No. 6





Site 9 Small Beaver Dam No. 7





Site 11 Bridge No. 1





Site 12
Creek Mouth: Probably Not, Between Wind
Creek and Gokee Creek





Site 13
Beaver Dam No. 8 Needs Removal along with
Beaver





Site 14 Bridge No. 2





Site 15 Old Wing Dam Gathering Debris





Site 16 Deer Blind





Site 17 Beaver Dam No. 9 Needs Removal





Site 18 Beaver Dam No. 10 Needs Removal





Site 20
Beaver Dam No. 11 Needs Removal along with
Beavers





Site 21 Barren Wasteland Behind Removed Beaver Dam





Site 23 End of Survey





## **Site Coordinates**

| NAME | Latitude    | Longitude   | Date                 |
|------|-------------|-------------|----------------------|
| 1    | +45.3231600 | -84.3655000 | 31-MAR-10 11:03:3