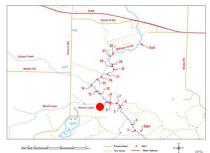

# Milligan Creek Beaver Activity Survey above M-68 Hwy

Tim Cwalinski MDNRE Fisheries Division
Richard Stowe MDNRE Law Enforcement Divsion
Frank Krist Hammond Bay Area Anglers Association
March 31, 2010

### Milligan Creek Sites 2009 Aerial Photo



# Milligan Creek Sites



#### Site 1 Getting Ready





Site 1 Ready to Launch





Site 3 Small Beaver Dam No. 1





Site 4 Small Beaver Dam No. 2





Site 5 Small Beaver Dam No. 3





Site 6 Small Beaver Dam No. 4





Site 7 Small Beaver Dam No. 5





Site 8 Small Beaver Dam No. 6





Site 9 Small Beaver Dam No. 7





Site 11 Bridge No. 1





Site 12
Creek Mouth: Probably Not, Between Wind
Creek and Gokee Creek





Site 13
Beaver Dam No. 8 Needs Removal along with
Beaver





Site 14 Bridge No. 2





Site 15 Old Wing Dam Gathering Debris





Site 16 Deer Blind





Site 17 Beaver Dam No. 9 Needs Removal





Site 18 Beaver Dam No. 10 Needs Removal





Site 20
Beaver Dam No. 11 Needs Removal along with
Beavers





Site 21 Barren Wasteland Behind Removed Beaver Dam





Site 23 End of Survey





## **Site Coordinates**

| NAME | Latitude    | Longitude   | Date                 |
|------|-------------|-------------|----------------------|
| 1    | +45.3231600 | -84.3655000 | 31-MAR-10 11:03:33AM |
| 2    | +45.3231600 | -84.3655000 | 31-MAR-10 11:03:38AM |
| 3    | +45.3232800 | -84.3674800 | 31-MAR-10 11:16:29AM |
| 4