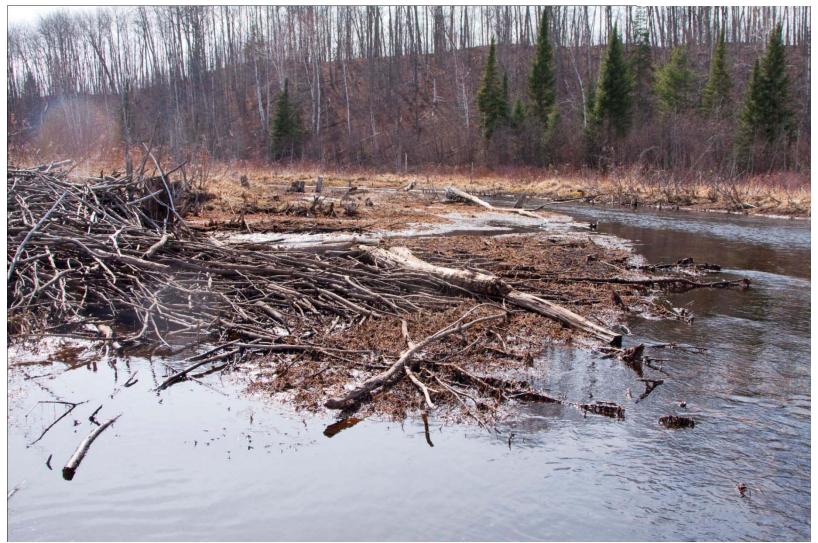

#### Site 1 Getting Ready

Site 1 Ready to Launch

Site 3 Small Beaver Dam No. 1

Site 4 Small Beaver Dam No. 2

Site 5 Small Beaver Dam No. 3

Site 6 Small Beaver Dam No. 4

Site 7 Small Beaver Dam No. 5

Site 8 Small Beaver Dam No. 6

Site 9 Small Beaver Dam No. 7

Site 11 Bridge No. 1

Site 12
Creek Mouth: Probably Not, Between Wind
Creek and Gokee Creek

Site 13
Beaver Dam No. 8 Needs Removal along with
Beaver

Site 14 Bridge No. 2

Site 15 Old Wing Dam Gathering Debris

Site 16 Deer Blind

Site 17 Beaver Dam No. 9 Needs Removal

Site 18 Beaver Dam No. 10 Needs Removal

Site 20
Beaver Dam No. 11 Needs Removal along with
Beavers

Site 21 Barren Wasteland Behind Removed Beaver Dam