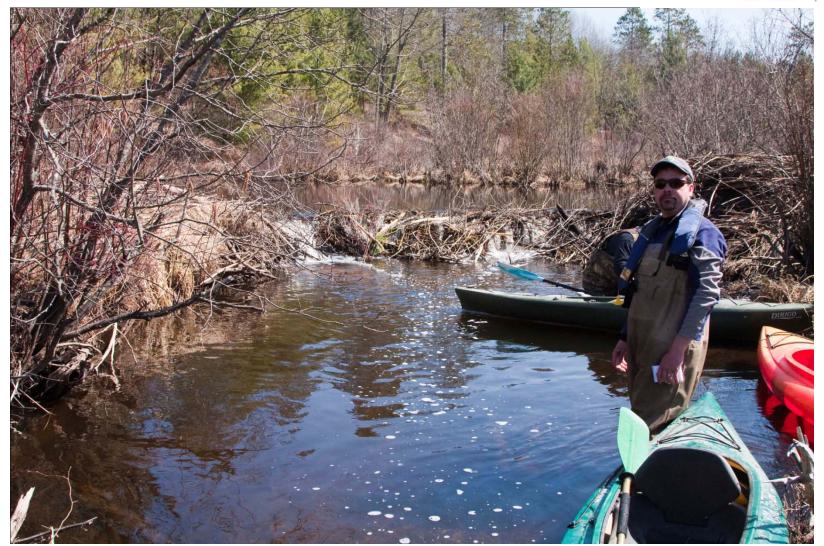

#### Site 1 Getting Ready

Site 1 Ready to Launch

Site 3 Small Beaver Dam No. 1

Site 4 Small Beaver Dam No. 2

Site 5 Small Beaver Dam No. 3

Site 6 Small Beaver Dam No. 4

Site 7 Small Beaver Dam No. 5

Site 8 Small Beaver Dam No. 6

Site 9 Small Beaver Dam No. 7

Site 11 Bridge No. 1

Site 12
Creek Mouth: Probably Not, Between Wind
Creek and Gokee Creek

Site 13
Beaver Dam No. 8 Needs Removal along with
Beaver

Site 14 Bridge No. 2

Site 15 Old Wing Dam Gathering Debris

Site 16 Deer Blind

Site 17 Beaver Dam No. 9 Needs Removal

Site 18 Beaver Dam No. 10 Needs Removal

Site 20
Beaver Dam No. 11 Needs Removal along with
Beavers

Site 21 Barren Wasteland Behind Removed Beaver Dam