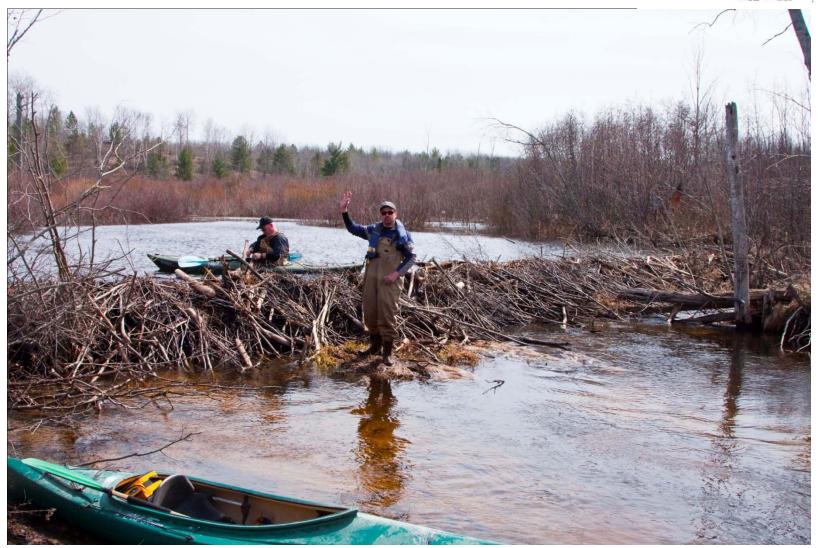

#### Site 1 Getting Ready

Site 1 Ready to Launch

Site 3 Small Beaver Dam No. 1

Site 4 Small Beaver Dam No. 2

Site 5 Small Beaver Dam No. 3

Site 6 Small Beaver Dam No. 4

Site 7 Small Beaver Dam No. 5

Site 8 Small Beaver Dam No. 6

Site 9 Small Beaver Dam No. 7

Site 11 Bridge No. 1

Site 12
Creek Mouth: Probably Not, Between Wind
Creek and Gokee Creek

Site 13
Beaver Dam No. 8 Needs Removal along with
Beaver

Site 14 Bridge No. 2

Site 15 Old Wing Dam Gathering Debris

Site 16 Deer Blind

Site 17 Beaver Dam No. 9 Needs Removal

Site 18 Beaver Dam No. 10 Needs Removal

Site 20
Beaver Dam No. 11 Needs Removal along with
Beavers

Site 21 Barren Wasteland Behind Removed Beaver Dam