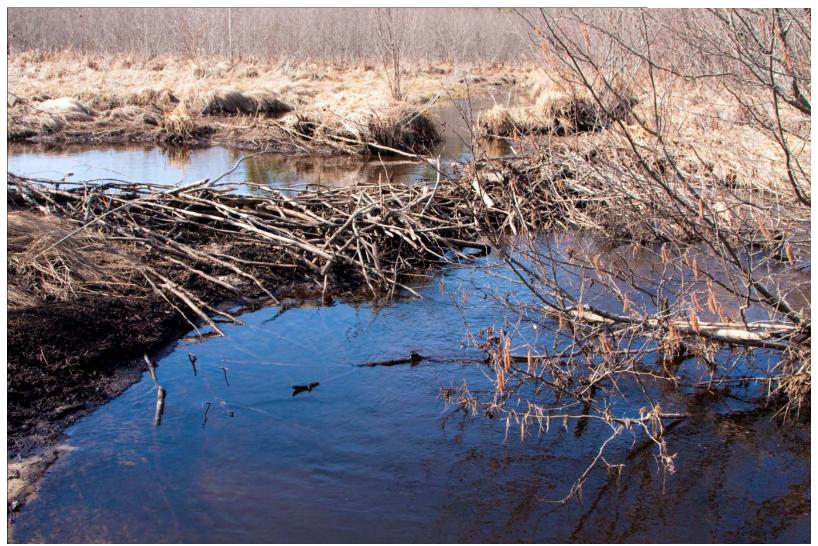

#### Site 1 Getting Ready

Site 1 Ready to Launch

Site 3 Small Beaver Dam No. 1

Site 4 Small Beaver Dam No. 2

Site 5 Small Beaver Dam No. 3

Site 6 Small Beaver Dam No. 4

Site 7 Small Beaver Dam No. 5

Site 8 Small Beaver Dam No. 6

Site 9 Small Beaver Dam No. 7

Site 11 Bridge No. 1

Site 12
Creek Mouth: Probably Not, Between Wind
Creek and Gokee Creek

Site 13
Beaver Dam No. 8 Needs Removal along with
Beaver

Site 14 Bridge No. 2

Site 15 Old Wing Dam Gathering Debris

Site 16 Deer Blind

Site 17 Beaver Dam No. 9 Needs Removal

Site 18 Beaver Dam No. 10 Needs Removal

Site 20
Beaver Dam No. 11 Needs Removal along with
Beavers

Site 21 Barren Wasteland Behind Removed Beaver Dam