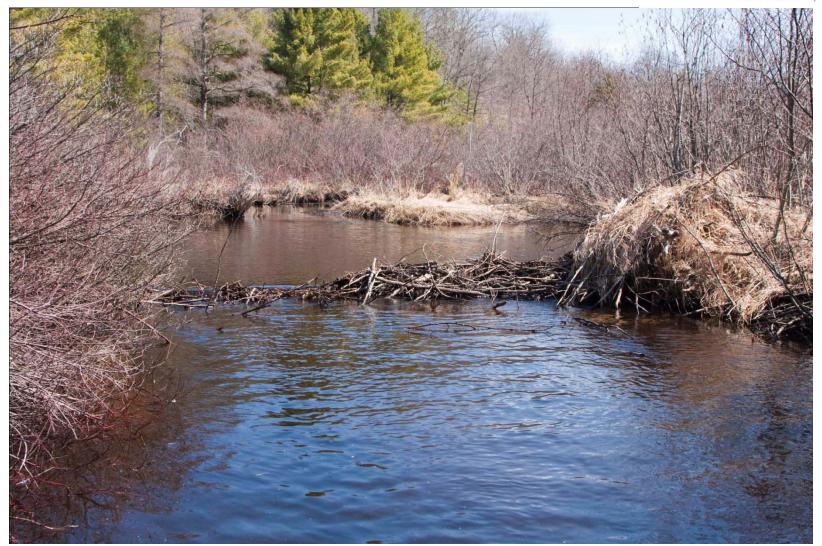

#### Site 1 Getting Ready

Site 1 Ready to Launch

Site 3 Small Beaver Dam No. 1

Site 4 Small Beaver Dam No. 2

Site 5 Small Beaver Dam No. 3

Site 6 Small Beaver Dam No. 4

Site 7 Small Beaver Dam No. 5

Site 8 Small Beaver Dam No. 6

Site 9 Small Beaver Dam No. 7

Site 11 Bridge No. 1

Site 12
Creek Mouth: Probably Not, Between Wind
Creek and Gokee Creek

Site 13
Beaver Dam No. 8 Needs Removal along with
Beaver

Site 14 Bridge No. 2

Site 15 Old Wing Dam Gathering Debris

Site 16 Deer Blind

Site 17 Beaver Dam No. 9 Needs Removal

Site 18 Beaver Dam No. 10 Needs Removal

Site 20
Beaver Dam No. 11 Needs Removal along with
Beavers

Site 21 Barren Wasteland Behind Removed Beaver Dam