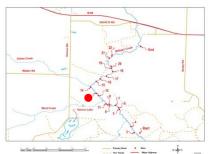

# Milligan Creek Beaver Activity Survey above M-68 Hwy

Tim Cwalinski MDNRE Fisheries Division
Richard Stowe MDNRE Law Enforcement Divsion
Frank Krist Hammond Bay Area Anglers Association
March 31, 2010

### Milligan Creek Sites 2009 Aerial Photo



# Milligan Creek Sites



#### Site 1 Getting Ready





Site 1 Ready to Launch





Site 3 Small Beaver Dam No. 1





Site 4 Small Beaver Dam No. 2





Site 5 Small Beaver Dam No. 3





Site 6 Small Beaver Dam No. 4





Site 7 Small Beaver Dam No. 5





Site 8 Small Beaver Dam No. 6





Site 9 Small Beaver Dam No. 7





Site 11 Bridge No. 1





Site 12
Creek Mouth: Probably Not, Between Wind
Creek and Gokee Creek





Site 13
Beaver Dam No. 8 Needs Removal along with
Beaver





Site 14 Bridge No. 2





Site 15 Old Wing Dam Gathering Debris





Site 16 Deer Blind





Site 17 Beaver Dam No. 9 Needs Removal





Site 18 Beaver Dam No. 10 Needs Removal





Site 20
Beaver Dam No. 11 Needs Removal along with
Beavers





Site 21 Barren Wasteland Behind Removed Beaver Dam





Site 23 End of Survey





## **Site Coordinates**

| NAME | Latitude    | Longitude   | Date                 |
|------|-------------|-------------|----------------------|
| 1    | +45.3231600 | -84.3655000 | 31-MAR-10 11:03:33AM |
| 2    | +45.3231600 | -84.3655000 | 31-MAR-10 11:03:38AM |
| 3    | +45.3232800 | -84.3674800 | 31-MAR-10 11:16:29AM |
| 4    | +45.3253000 | -84.3684800 | 31-MAR-10 11:28:15AM |
| 5    | +45.3311100 | -84.3724700 | 31-MAR-10 12:03:38PM |
| 6    | +45.3317200 |