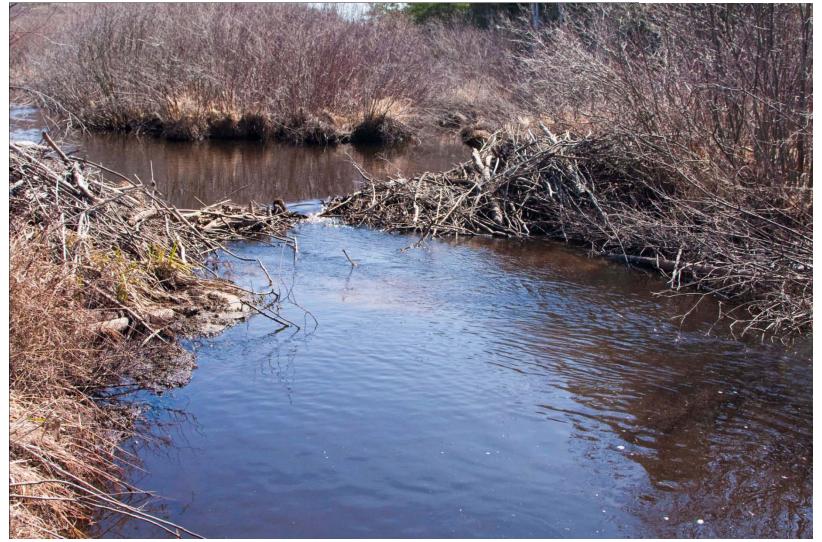

#### Site 1 Getting Ready

Site 1 Ready to Launch

Site 3 Small Beaver Dam No. 1

Site 4 Small Beaver Dam No. 2

Site 5 Small Beaver Dam No. 3

Site 6 Small Beaver Dam No. 4

Site 7 Small Beaver Dam No. 5

Site 8 Small Beaver Dam No. 6

Site 9 Small Beaver Dam No. 7

Site 11 Bridge No. 1

Site 12
Creek Mouth: Probably Not, Between Wind
Creek and Gokee Creek

Site 13
Beaver Dam No. 8 Needs Removal along with
Beaver

Site 14 Bridge No. 2

Site 15 Old Wing Dam Gathering Debris

Site 16 Deer Blind

Site 17 Beaver Dam No. 9 Needs Removal

Site 18 Beaver Dam No. 10 Needs Removal

Site 20
Beaver Dam No. 11 Needs Removal along with
Beavers

Site 21 Barren Wasteland Behind Removed Beaver Dam