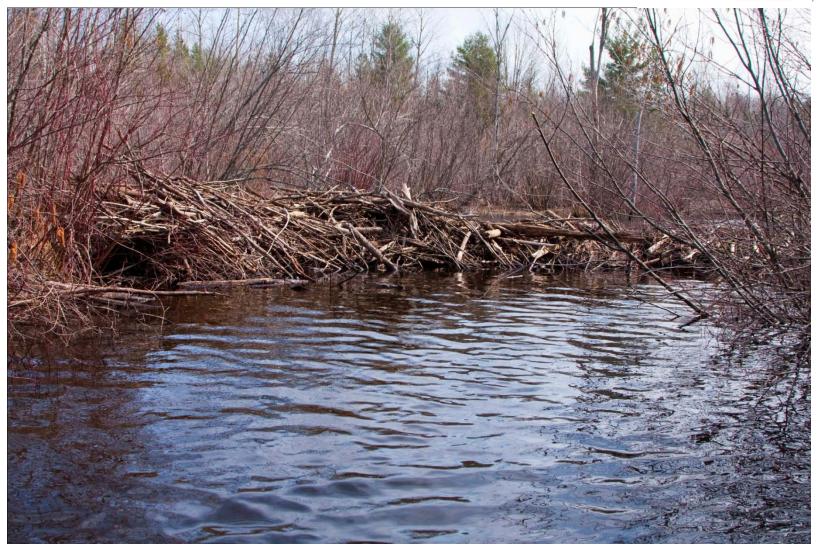

#### Site 1 Getting Ready

Site 1 Ready to Launch

Site 3 Small Beaver Dam No. 1

Site 4 Small Beaver Dam No. 2

Site 5 Small Beaver Dam No. 3

Site 6 Small Beaver Dam No. 4

Site 7 Small Beaver Dam No. 5

Site 8 Small Beaver Dam No. 6

Site 9 Small Beaver Dam No. 7

Site 11 Bridge No. 1

Site 12
Creek Mouth: Probably Not, Between Wind
Creek and Gokee Creek

Site 13
Beaver Dam No. 8 Needs Removal along with
Beaver

Site 14 Bridge No. 2

Site 15 Old Wing Dam Gathering Debris

Site 16 Deer Blind

Site 17 Beaver Dam No. 9 Needs Removal

Site 18 Beaver Dam No. 10 Needs Removal

Site 20
Beaver Dam No. 11 Needs Removal along with
Beavers

Site 21 Barren Wasteland Behind Removed Beaver Dam