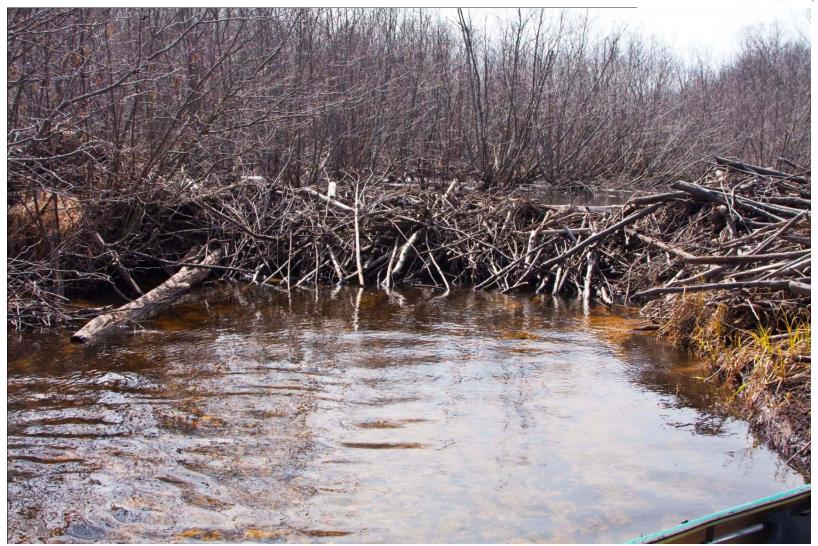

#### Site 1 Getting Ready

Site 1 Ready to Launch

Site 3 Small Beaver Dam No. 1

Site 4 Small Beaver Dam No. 2

Site 5 Small Beaver Dam No. 3

Site 6 Small Beaver Dam No. 4

Site 7 Small Beaver Dam No. 5

Site 8 Small Beaver Dam No. 6

Site 9 Small Beaver Dam No. 7

Site 11 Bridge No. 1

Site 12
Creek Mouth: Probably Not, Between Wind
Creek and Gokee Creek

Site 13
Beaver Dam No. 8 Needs Removal along with
Beaver

Site 14 Bridge No. 2

Site 15 Old Wing Dam Gathering Debris

Site 16 Deer Blind

Site 17 Beaver Dam No. 9 Needs Removal

Site 18 Beaver Dam No. 10 Needs Removal

Site 20
Beaver Dam No. 11 Needs Removal along with
Beavers

Site 21 Barren Wasteland Behind Removed Beaver Dam