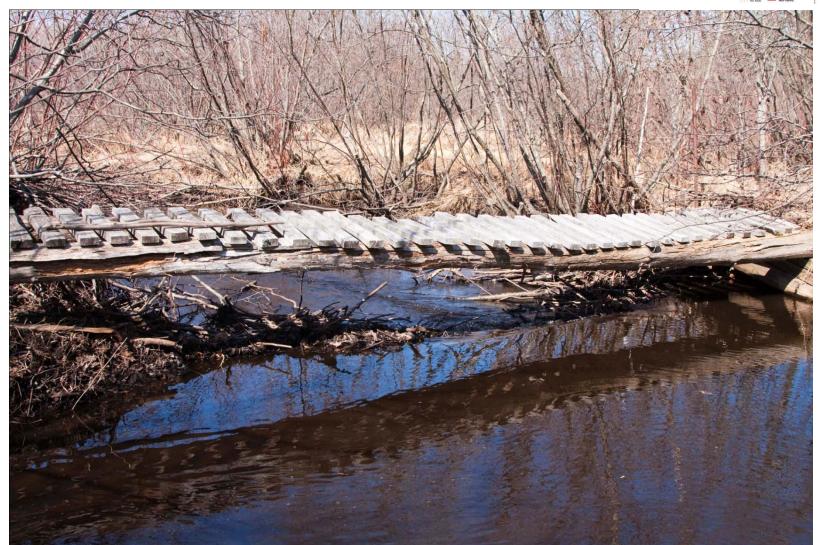

Site 9 Small Beaver Dam No. 7

Site 11 Bridge No. 1

Site 12
Creek Mouth: Probably Not, Between Wind
Creek and Gokee Creek

Site 13
Beaver Dam No. 8 Needs Removal along with
Beaver

Site 14 Bridge No. 2

Site 15 Old Wing Dam Gathering Debris