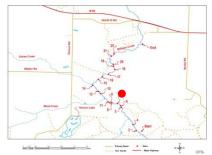

# Milligan Creek Beaver Activity Survey above M-68 Hwy

Tim Cwalinski MDNRE Fisheries Division
Richard Stowe MDNRE Law Enforcement Divsion
Frank Krist Hammond Bay Area Anglers Association
March 31, 2010

### Milligan Creek Sites 2009 Aerial Photo



# Milligan Creek Sites



#### Site 1 Getting Ready





Site 1 Ready to Launch





Site 3 Small Beaver Dam No. 1





Site 4 Small Beaver Dam No. 2





Site 5 Small Beaver Dam No. 3





Site 6 Small Beaver Dam No. 4





Site 7 Small Beaver Dam No. 5





Site 8 Small Beaver Dam No. 6





Site 9 Small Beaver Dam No. 7





Site 11 Bridge No. 1





Site 12
Creek Mouth: Probably Not, Between Wind
Creek and Gokee Creek





Site 13
Beaver Dam No. 8 Needs Removal along with
Beaver





Site 14 Bridge No. 2





Site 15 Old Wing Dam Gathering Debris





Site 16 Deer Blind





Site 17 Beaver Dam No. 9 Needs Removal





Site 18 Beaver Dam No. 10 Needs Removal





Site 20
Beaver Dam No. 11 Needs Removal along with
Beavers





Site 21 Barren Wasteland Behind Removed Beaver Dam





Site 23 End of Survey





## **Site Coordinates**

| NAME | Latitude    | Longitude   | Date                 |
|------|-------------|-------------|----------------------|
| 1    | +45.3231600 | -84.3655000 | 31-MAR-10 11:03:33AM |
| 2    | +45.3231600 | -84.36