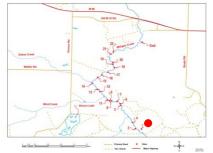

# Milligan Creek Beaver Activity Survey above M-68 Hwy

Tim Cwalinski MDNRE Fisheries Division
Richard Stowe MDNRE Law Enforcement Divsion
Frank Krist Hammond Bay Area Anglers Association
March 31, 2010

### Milligan Creek Sites 2009 Aerial Photo



# Milligan Creek Sites



#### Site 1 Getting Ready





Site 1 Ready to Launch





Site 3 Small Beaver Dam No. 1





Site 4 Small Beaver Dam No. 2





Site 5 Small Beaver Dam No. 3





Site 6 Small Beaver Dam No. 4





Site 7 Small Beaver Dam No. 5





Site 8 Small Beaver Dam No. 6





Site 9 Small Beaver Dam No. 7





Site 11 Bridge No. 1





Site 12
Creek Mouth: Probably Not, Between Wind
Creek and Gokee Creek





Site 13
Beaver Dam No. 8 Needs Removal along with
Beaver





Site 14 Bridge No. 2





Site 15 Old Wing Dam Gathering Debris





Site 16 Deer Blind





Site 17 Beaver Dam No. 9 Needs Removal





Site 18 Beaver Dam No. 10 Needs Removal





Site 20
Beaver Dam No. 11 Needs Removal along with
Beavers





Site 21 Barren Wasteland Behind Removed Beaver Dam





Site 23 End of Survey





## **Site Coordinates**

| NAME | Latitude    | Longitude