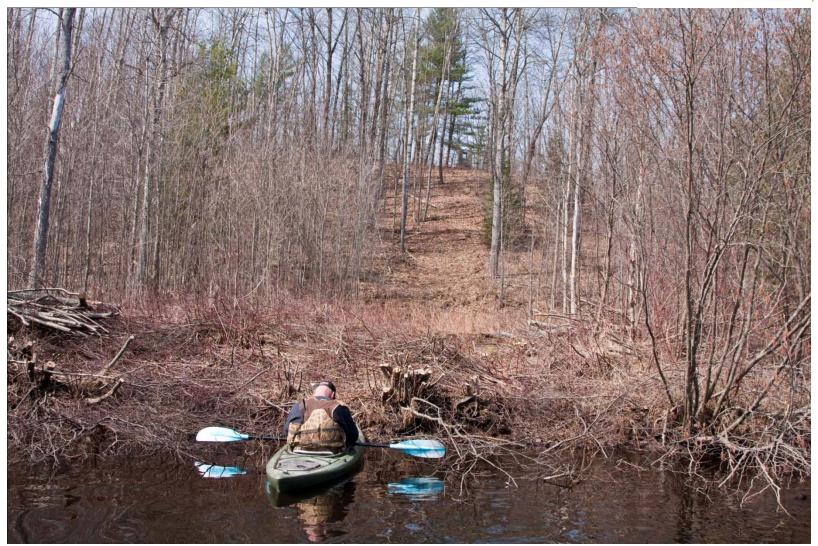

Site 16 Deer Blind

Site 17 Beaver Dam No. 9 Needs Removal

Site 18 Beaver Dam No. 10 Needs Removal

Site 20
Beaver Dam No. 11 Needs Removal along with
Beavers

Site 21 Barren Wasteland Behind Removed Beaver Dam