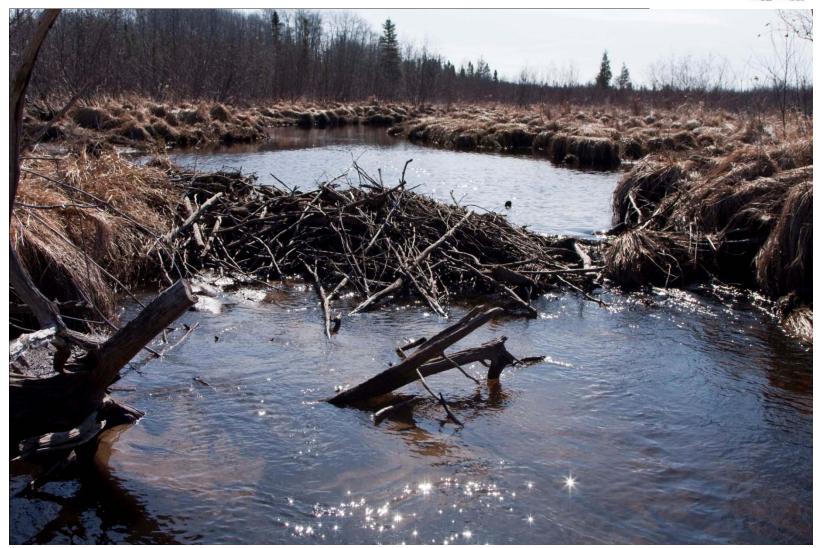

#### Site 1 Getting Ready

Site 1 Ready to Launch

Site 3 Small Beaver Dam No. 1

Site 4 Small Beaver Dam No. 2

Site 5 Small Beaver Dam No. 3

Site 6 Small Beaver Dam No. 4

Site 7 Small Beaver Dam No. 5

Site 8 Small Beaver Dam No. 6

Site 9 Small Beaver Dam No. 7

Site 11 Bridge No. 1

Site 12
Creek Mouth: Probably Not, Between Wind
Creek and Gokee Creek

Site 13
Beaver Dam No. 8 Needs Removal along with
Beaver

Site 14 Bridge No. 2

Site 15 Old Wing Dam Gathering Debris

Site 16 Deer Blind

Site 17 Beaver Dam No. 9 Needs Removal

Site 18 Beaver Dam No. 10 Needs Removal

Site 20
Beaver Dam No. 11 Needs Removal along with
Beavers

Site 21 Barren Wasteland Behind Removed Beaver Dam