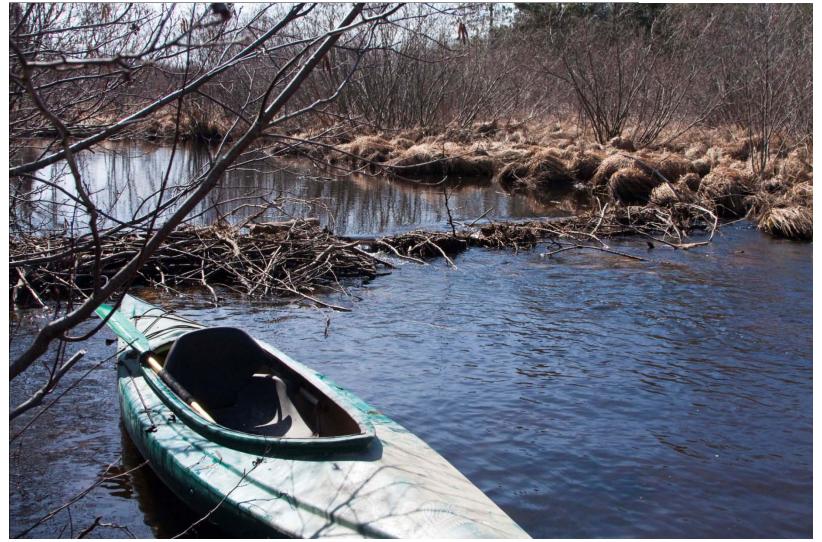

#### Site 1 Getting Ready

Site 1 Ready to Launch

Site 3 Small Beaver Dam No. 1

Site 4 Small Beaver Dam No. 2

Site 5 Small Beaver Dam No. 3

Site 6 Small Beaver Dam No. 4

Site 7 Small Beaver Dam No. 5

Site 8 Small Beaver Dam No. 6

Site 9 Small Beaver Dam No. 7

Site 11 Bridge No. 1

Site 12
Creek Mouth: Probably Not, Between Wind
Creek and Gokee Creek

Site 13
Beaver Dam No. 8 Needs Removal along with
Beaver

Site 14 Bridge No. 2

Site 15 Old Wing Dam Gathering Debris

Site 16 Deer Blind

Site 17 Beaver Dam No. 9 Needs Removal

Site 18 Beaver Dam No. 10 Needs Removal

Site 20
Beaver Dam No. 11 Needs Removal along with
Beavers

Site 21 Barren Wasteland Behind Removed Beaver Dam