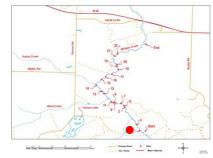

# Milligan Creek Beaver Activity Survey above M-68 Hwy

Tim Cwalinski MDNRE Fisheries Division
Richard Stowe MDNRE Law Enforcement Divsion
Frank Krist Hammond Bay Area Anglers Association
March 31, 2010

### Milligan Creek Sites 2009 Aerial Photo



# Milligan Creek Sites



#### Site 1 Getting Ready





Site 1 Ready to Launch





Site 3 Small Beaver Dam No. 1





Site 4 Small Beaver Dam No. 2





Site 5 Small Beaver Dam No. 3





Site 6 Small Beaver Dam No. 4





Site 7 Small Beaver Dam No. 5





Site 8 Small Beaver Dam No. 6





Site 9 Small Beaver Dam No. 7





Site 11 Bridge No. 1





Site 12
Creek Mouth: Probably Not, Between Wind
Creek and Gokee Creek





Site 13
Beaver Dam No. 8 Needs Removal along with
Beaver





Site 14 Bridge No. 2





Site 15 Old Wing Dam Gathering Debris





Site 16 Deer Blind





Site 17 Beaver Dam No. 9 Needs Removal





Site 18 Beaver Dam No. 10 Needs Removal





Site 20
Beaver Dam No. 11 Needs Removal along with
Beavers





Site 21 Barren Wasteland Behind Removed Beaver Dam





Site 23 End of Survey





## **Site Coordinates**

| NAME | Latitude    | Longitude   | Date                 |
|------|-