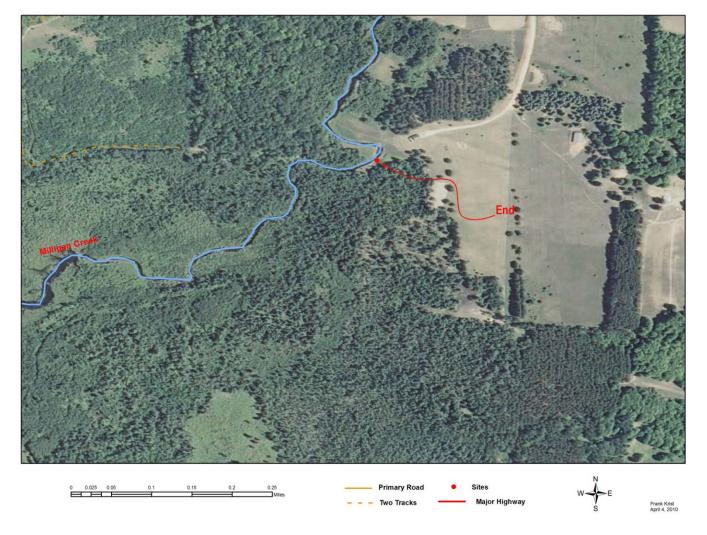

es



#### Site 1 Getting Ready





Site 1 Ready to Launch





Site 3 Small Beaver Dam No. 1





Site 4 Small Beaver Dam No. 2





Site 5 Small Beaver Dam No. 3





Site 6 Small Beaver Dam No. 4





Site 7 Small Beaver Dam No. 5





Site 8 Small Beaver Dam No. 6





Site 9 Small Beaver Dam No. 7





Site 11 Bridge No. 1





Site 12
Creek Mouth: Probably Not, Between Wind
Creek and Gokee Creek





Site 13
Beaver Dam No. 8 Needs Removal along with
Beaver





Site 14 Bridge No. 2





Site 15 Old Wing Dam Gathering Debris





Site 16 Deer Blind





Site 17 Beaver Dam No. 9 Needs Removal





Site 18 Beaver Dam No. 10 Needs Removal





Site 20
Beaver Dam No. 11 Needs Removal along with
Beavers





Site 21 Barren Wasteland Behind Removed Beaver Dam





Site 23 End of Survey





## **Site Coordinates**

| NAME | Latitude    | Longitude   | Date                 |
|------|-------------|-------------|----------------------|
| 1    | +45.3231600 | -84.3655000 | 31-MAR-10 11:03:33AM |
| 2    | +45.3231600 | -84.3655000 | 31-MAR-10 11:03:38AM |
| 3    | +45.3232800 | -84.3674800 | 31-MAR-10 11:16:29AM |
| 4    | +45.3253000 | -84.3684800 | 31-MAR-10 11:28:15AM |
| 5    | +45.3311100 | -84.3724700 | 31-MAR-10 12:03:38PM |
| 6    | +45.3317200 | -84.3726700 | 31-MAR-10 12:10:21PM |
| 7    | +45.3324900 | -84.3737700 | 31-MAR-10 12:16:44PM |
| 8    | +45.3326700 | -84.3757100 | 31-MAR-10 12:28:32PM |
| 9    | +45.3326700 | -84.3763000 | 31-MAR-10 12:33:15PM |
| 10   | +45.3329600 | -84.3769000 | 31-MAR-10 12:41:31PM |
| 11   | +45.3329800 | -84.3769200 | 31-MAR-10 12:41: