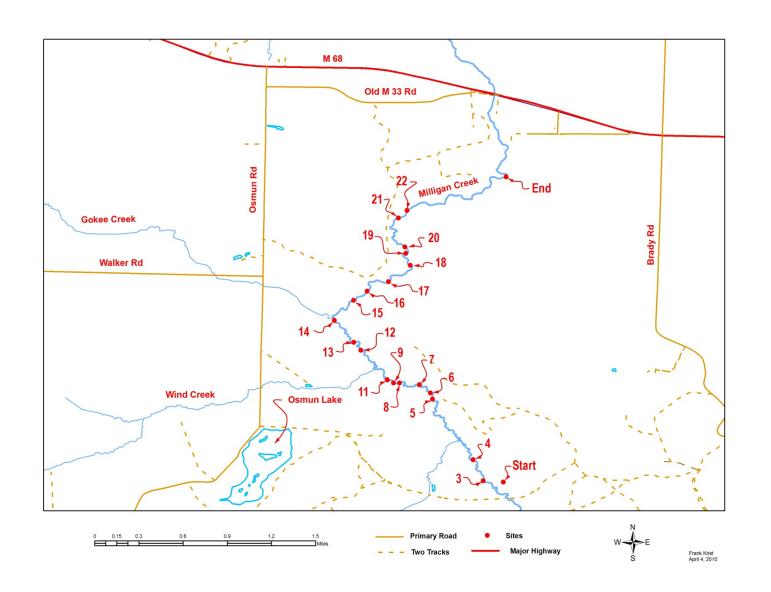

# Milligan Creek Sites

#### Site 1 Getting Ready

Site 1 Ready to Launch

Site 3 Small Beaver Dam No. 1

Site 4 Small Beaver Dam No. 2

Site 5 Small Beaver Dam No. 3

Site 6 Small Beaver Dam No. 4

Site 7 Small Beaver Dam No. 5

Site 8 Small Beaver Dam No. 6

Site 9 Small Beaver Dam No. 7

Site 11 Bridge No. 1

Site 12
Creek Mouth: Probably Not, Between Wind
Creek and Gokee Creek

Site 13
Beaver Dam No. 8 Needs Removal along with
Beaver

Site 14 Bridge No. 2

Site 15 Old Wing Dam Gathering Debris

Site 16 Deer Blind

Site 17 Beaver Dam No. 9 Needs Removal

Site 18 Beaver Dam No. 10 Needs Removal

Site 20
Beaver Dam No. 11 Needs Removal along with
Beavers

Site 21 Barren Wasteland Behind Removed Beaver Dam

Site 23 End of Survey