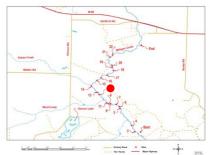

# Milligan Creek Sites

Site 16 Deer Blind

Site 17 Beaver Dam No. 9 Needs Removal

Site 18 Beaver Dam No. 10 Needs Removal

Site 20
Beaver Dam No. 11 Needs Removal along with
Beavers

Site 21 Barren Wasteland Behind Removed Beaver Dam