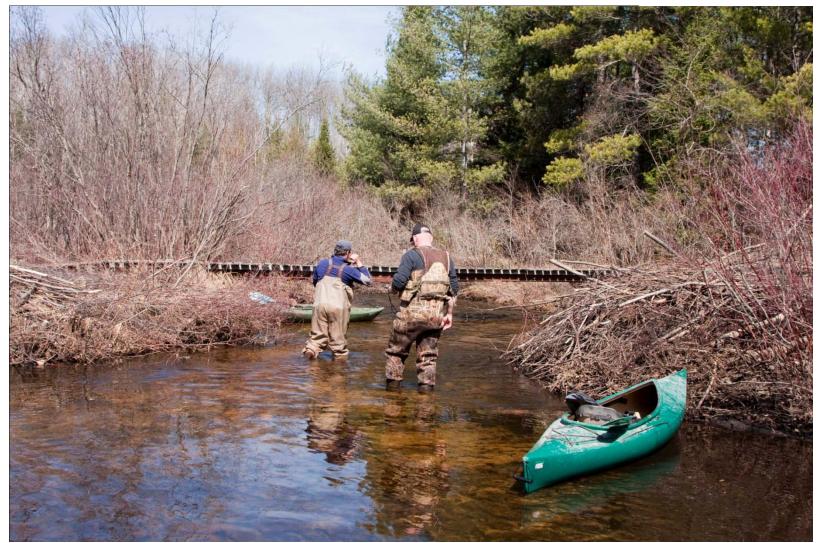

Site 9 Small Beaver Dam No. 7

Site 11 Bridge No. 1

Site 12
Creek Mouth: Probably Not, Between Wind
Creek and Gokee Creek

Site 13
Beaver Dam No. 8 Needs Removal along with
Beaver

Site 14 Bridge No. 2

Site 15 Old Wing Dam Gathering Debris

Site 16 Deer Blind

Site 17 Beaver Dam No. 9 Needs Removal

Site 18 Beaver Dam No. 10 Needs Removal

Site 20
Beaver Dam No. 11 Needs Removal along with
Beavers

Site 21 Barren Wasteland Behind Removed Beaver Dam