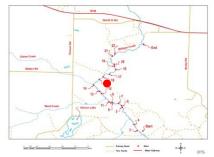

### Milligan Creek Sites 2009 Aerial Photo

# Milligan Creek Sites

## **Site Coordinates**

| NAME | Latitude    | Longitude   | Date                 |
|------|-------------|-------------|----------------------|
| 1    | +45.3231600 | -84.3655000 | 31-MAR-10 11:03:33AM |
| 2    | +45.3231600 | -84.3655000 | 31-MAR-10 11:03:38AM |
| 3    | +45.3232800 | -84.3674800 | 31-MAR-10 11:16:29AM |
| 4    | +45.3253000 | -84.3684800 | 31-MAR-10 11:28:15AM |
| 5    | +45.3311100 | -84.3724700 | 31-MAR-10 12:03:38PM |
| 6    | +45.3317200 | -84.3726700 | 31-MAR-10 12:10:21PM |
| 7    | +45.3324900 | -84.3737700 | 31-MAR-10 12:16:44PM |
| 8    | +45.3326700 | -84.3757100 | 31-MAR-10 12:28:32PM |
| 9    | +45.3326700 | -84.3763000 | 31-MAR-10 12:33:15PM |
| 10   | +45.3329600 | -84.3769000 | 31-MAR-10 12:41:31PM |
| 11   | +45.3329800 | -84.3769200 | 31-MAR-10 12:41:46PM |
| 12   | +45.3358100 | -84.3795100 | 31-MAR-10 1:13:42PM  |
| 13   | +45.3365600 | -84.3802100 | 31-MAR-10 1:25:48PM  |
| 14   | +45.3386600 | -84.3821200 | 31-MAR-10 1:45:33PM  |
| 15   | +45.3406000 | -84.3802300 | 31-MAR-10 2:06:05PM  |
| 16   | +45.3414700 | -84.3789000 | 31-MAR-10 2:16:50PM  |
| 17   | +45.3423800 | -84.3768000 | 31-MAR-10 2:31:27PM  |
| 18   | +45.3439500 | -84.3746600 | 31-MAR-10 2:42:16PM  |
| 19   | +45.3450900 | -84.3750900 | 31-MAR-10 2:50:23PM  |
| 20   | +45.3457100 | -84.3751800 | 31-MAR-10 2:55:23PM  |
| 21   | +45.3484900 | -84.3758300 | 31-MAR-10 3:17:09PM  |
| 22   | +45.3492100 | -84.3749800 | 31-MAR-10 3:22:17PM  |
| End  | +45.3524400 | -84.3652400 | 31-MAR-10 3:53:45PM  |
|      |             |             |                      |